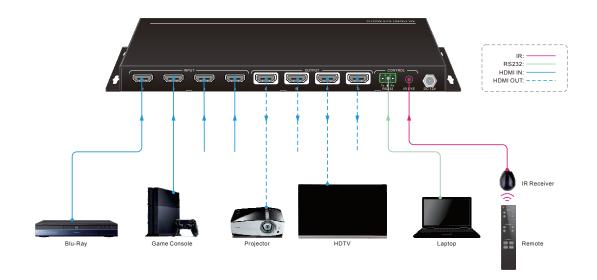

## Model: CE-MX44

CE-MX44 is a 4x4 HDMI matrix with HDMI 1.4 and HDCP 2.2 support, resolution up to 4K@60Hz 4:2:0,and it can be controlled via buttons, IR and RS232.

- HDMI 1.4 and HDCP 2.2 support.
- Resolution up to 4K@60Hz 4:2:0.
- Smart EDID Management.
- Buttons, RS232 and IR control.

| Video Input           | 4 x HDMI (female)                                                               |
|-----------------------|---------------------------------------------------------------------------------|
| Video Output          | 4 x HDMI (female)                                                               |
| Standard              | HDMI 1.4; HDCP 2.2                                                              |
| Bandwidth             | 10.2 Gbps                                                                       |
| Resolution            | Up to 4K@60Hz 4:2:0                                                             |
| Control               | Buttons, IR, RS232                                                              |
| Power Supply          | DC 12V, 2A                                                                      |
| Power Consumption     | 10W(full load)                                                                  |
| Chassis<br>Dimenssion | W244mm x H25.5mm x D100mm;<br>W269mm x H25.5mm x D100mm (with<br>Mounting Ears) |
| Weight                | 650g                                                                            |