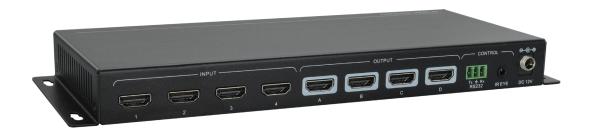

## Model: CE-MX44

CE-MX44 is a 4x4 HDMI matrix with HDMI 1.4 and HDCP 2.2 support, resolution up to 4K@60Hz 4:2:0,and it can be controlled via buttons, IR and RS232.

- HDMI 1.4 and HDCP 2.2 support.
- Resolution up to 4K@60Hz 4:2:0.
- Smart EDID Management.
- Buttons, RS232 and IR control.

| Video Input           | 4 x HDMI (female)                                                               |
|-----------------------|---------------------------------------------------------------------------------|
| Video Output          | 4 x HDMI (female)                                                               |
| Standard              | HDMI 1.4; HDCP 2.2                                                              |
| Bandwidth             | 10.2 Gbps                                                                       |
| Resolution            | Up to 4K@60Hz 4:2:0                                                             |
| Control               | Buttons, IR, RS232                                                              |
| Power Supply          | DC 12V, 2A                                                                      |
| Power Consumption     | 10W(full load)                                                                  |
| Chassis<br>Dimenssion | W244mm x H25.5mm x D100mm;<br>W269mm x H25.5mm x D100mm (with<br>Mounting Ears) |
| Weight                | 650g                                                                            |